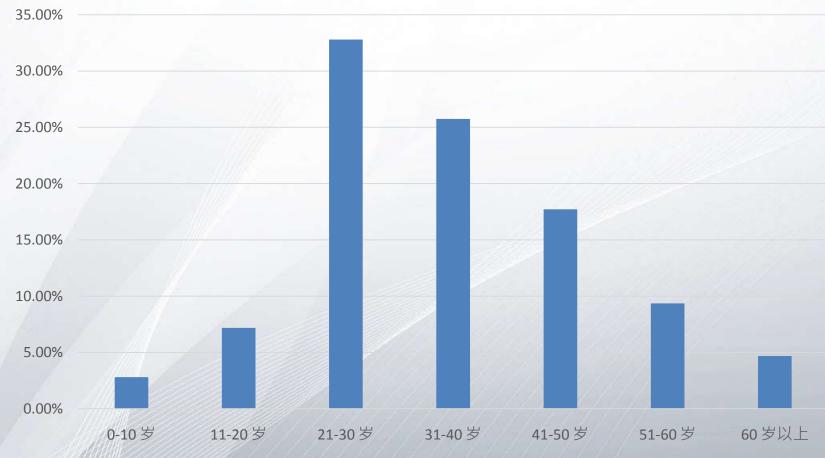

#### 2016 customer breakdown

52%

\*最為活躍的30%互聯網保民進行的畫像分析

理財>¥10,000

**2016互聯網保險消費行為分析** (螞蟻金服保險和CBNData)

投保健康險的用戶很矛盾, 一邊熬夜一邊為健康投保

\*保民成為父母後, 對保險的偏好明顯的提升, 其中健康險提升2.4倍