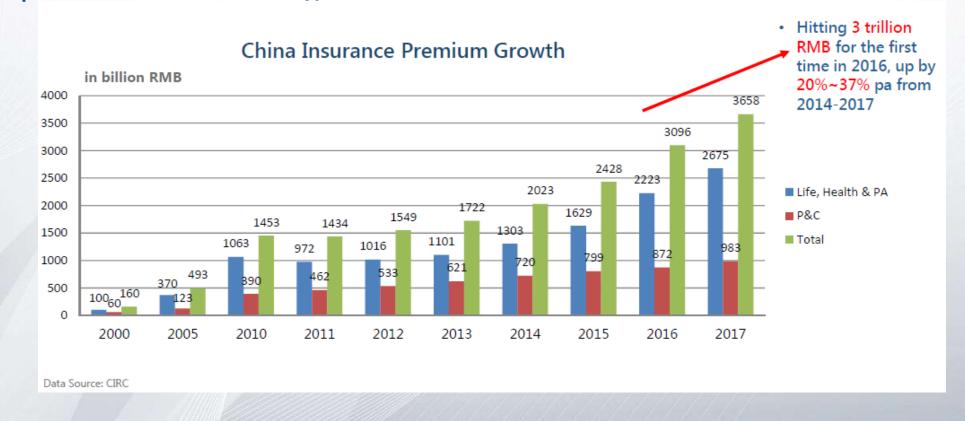

# CHINA INSURANCE MARKET NOW 3RD LARGEST IN THE WORLD

Well placed to become largest in a decade!

# CHINA INSURANCE MARKET NOW 3RD LARGEST IN THE WORLD

- Relatively supportive regulatory environment
- Massively underserved middle class
- Rising awareness of the need for protection and savings

Figure 1: Life insurance penetration rate by major markets

### High growth but still minor share

In the first half of 2016, accumulated premium income of 143.11 billion yuan, an increase of 75%, but only 5.2% of total industry premium

Life & Health premiums makes up 80% of total online insurance premiums written

Huge proportion of life premiums comes from investment products (97%) but protection products on the rise

From 2011 to 2015, number of insurers with online insurance channel is over 100 representing 65% of the industry