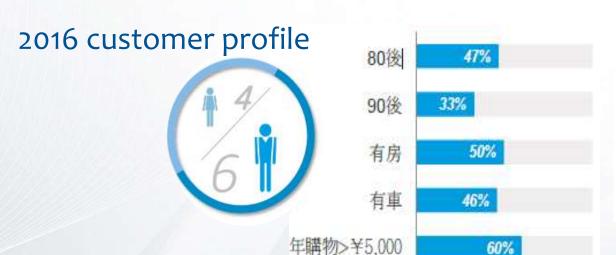

#### 2016 customer breakdown

52%

\*最為活躍的30%互聯網保民進行的畫像分析

理財>¥10,000

**2016互聯網保險消費行為分析** (螞蟻金服保險和CBNData)

投保健康險的用戶很矛盾, 一邊熬夜一邊為健康投保

\*保民成為父母後, 對保險的偏好明顯的提升, 其中健康險提升2.4倍