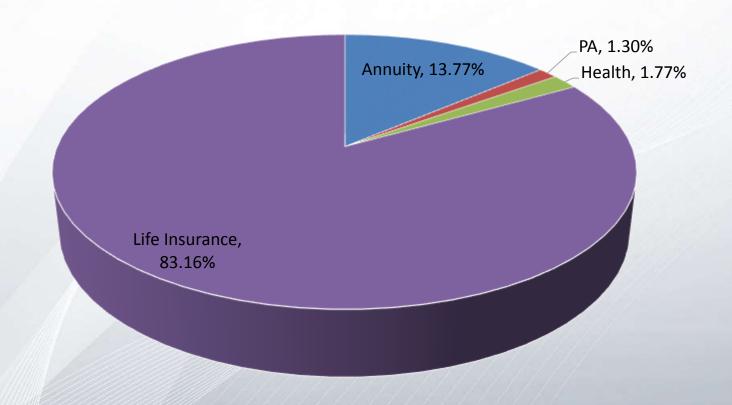

### High growth but still minor share

In the first half of 2016, accumulated premium income of 143.11 billion yuan, an increase of 75%, but only 5.2% of total industry premium

Life & Health premiums makes up 80% of total online insurance premiums written

Change in online life & health insurance offerings over time

Complex protection products
Investment products

**Short term PA** 

2016 premium breakdown by major product categories

2016 premium breakdown by major Life product categories