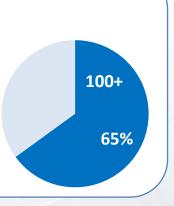

Huge proportion of life premiums comes from investment products (97%) but protection products on the rise

From 2011 to 2015, number of insurers with online insurance channel is over 100 representing 65% of the industry