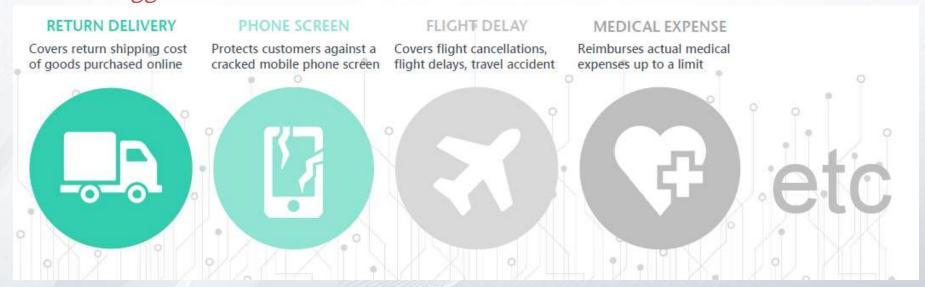

#### Move to bigger ticket items – 1<sup>st</sup> to introduce Mid-end medical products

|                                                          |            | Middle-end Medical Products                                                                           | Low-end Medical Product                                                      |
|----------------------------------------------------------|------------|-------------------------------------------------------------------------------------------------------|------------------------------------------------------------------------------|
| 5 %                                                      | Inpatient  | Inpatient (w/ or w/o outpatient before & after inpatient)                                             | Inpatient (usually w/ outpatient before & after inpatient)                   |
| Benefit covered                                          | Outpatien! | Special Outpatient* and Outpatient Surgery                                                            | Outpatient and Emergency Treatment (in group policy only)                    |
| Hospital covered                                         |            | General departments of public hospitals in mainland China rating above the secondary level by NHFPC** | Public hospitals in mainland China rating above the secondary level by NHFPC |
| Including drugs<br>scope of Social S<br>Medical Director | Security   | Yes                                                                                                   | No                                                                           |
| Annual covered                                           | amount     | CNY 1 to 3 million, double for cancer treatment                                                       | CNY 10 to 100 k for inpatient, CNY 3 to 20 k for outpatient                  |
| Annual deductible                                        |            | CNY 10,000 (there shall be no deductible once the insured is diagnosed with cancer)                   | CNY 0 - CNY 1,000                                                            |
| Representative p<br>male aged 35                         | remium for | CNY 397 (USD 50 per annum)                                                                            | CNY 295***                                                                   |

#### ZhongAn

- ► The "Million "dollar" medical cover was a top seller
  - 100 million CNY new business in 4 months distributed just via own homepage and wechat
  - An upgrade version of the product in 2017 saw 60,000 new policies in just 8 days
- Such products now copied and launched by many insurers. Product now touted as the "National Health Insurance"
- ► ZhongAn is clear on its strategy
  - Target and reach out to large customer bases
  - Comprehensive protection for customer
  - But easy to understand products
  - Acceptable prices
  - Distributed via a seamless and convenient channel