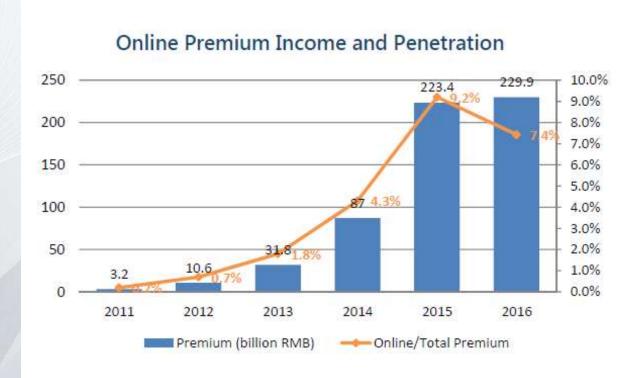

#### The Internet is transforming the way in which insurance is sold

- Premium volume expanded by 71 times during 2012~2016;
- Online insurance penetration rate increased from 0.2% to 7.4%;

### High growth but still minor share

In the first half of 2016, accumulated premium income of 143.11 billion yuan, an increase of 75%, but only 5.2% of total industry premium

Life & Health premiums makes up 80% of total online insurance premiums written