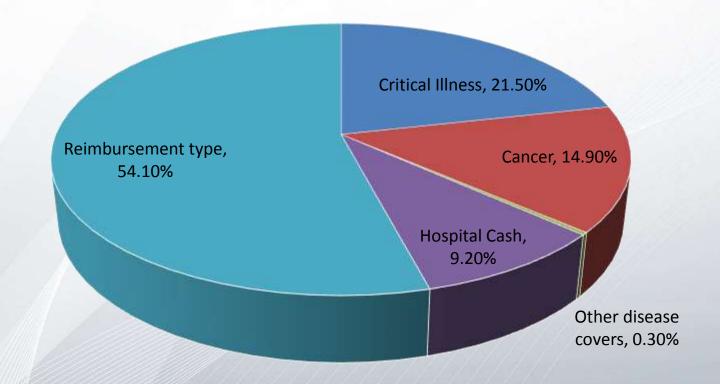

Change in online life & health insurance offerings over time

Complex protection products
Investment products

**Short term PA** 

2016 premium breakdown by major product categories

2016 premium breakdown by major Life product categories

2016 premium breakdown by major Health product categories

2016 premium breakdown by major PA product categories