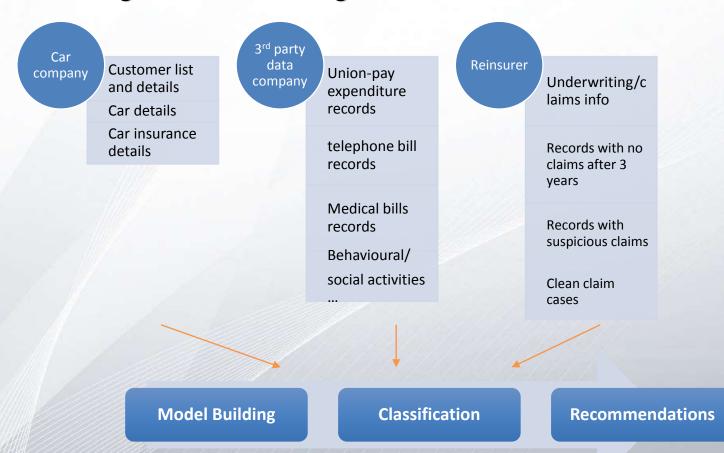

#### Critical Illness

#### Reinsurer

Customers with No Claims to-date

Customers who have claimed

3<sup>rd</sup> party data company

Encryption Data matching

From thousands of data points to selecting just 10 factors which matters

#### Critical Illness

Payment in Cancer Centres: Very high co-relation

Income+Assets Low Medium High

† † †
Incidence Medium High Low

Period Active Night time Morning
Incidence Low High

Distance between home and work location longer, lower incidence

Place of Origin/Current Address: incidence in order of severity (most to least)

Same province different city > Different province> Same city

#### **Next Steps**

- ► Current study focused only on those who already had CI. Results not meaningful but more for model building exercise
- On-going longitudinal study will produce useful information but will take time tracking insureds from underwriting to claims.
- ➤ A pre-lude to dynamic pricing, personalised underwriting, personalised medical examination limits and personalised offers