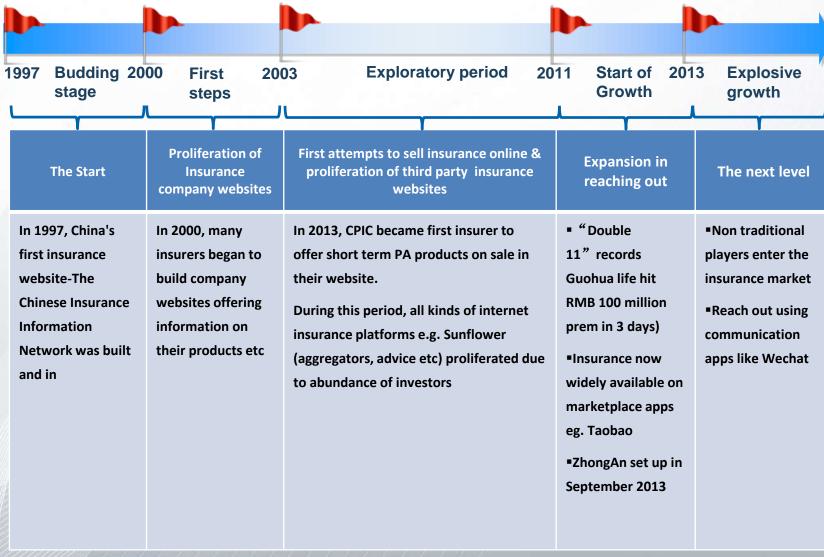

| for yoga<br>Use Task Rabbit                                                                                                                                       |



Source: Oliver Wyman analysis

# HISTORICAL DEVELOPMENT OF ON-LINE INSURANCE IN CHINA





# CURRENT STATUS - ON-LINE INSURANCE MARKET IN CHINA



### High growth but still minor share

In the first half of 2016, accumulated premium income of 143.11 billion yuan, an increase of 75%, but only 5.2% of total industry premium

Life & Health premiums makes up 80% of total online insurance premiums written

Huge proportion of life premiums comes from investment products (97%) but protection products on the rise



From 2011 to 2015, number of insurers with online insurance channel is over 100 representing 65% of the industry



Change in online life & health insurance offerings over time

Complex protection products
Investment products

**Short term PA** 





2016 premium breakdown by major product categories







2016 premium breakdown by major Life product categories







201