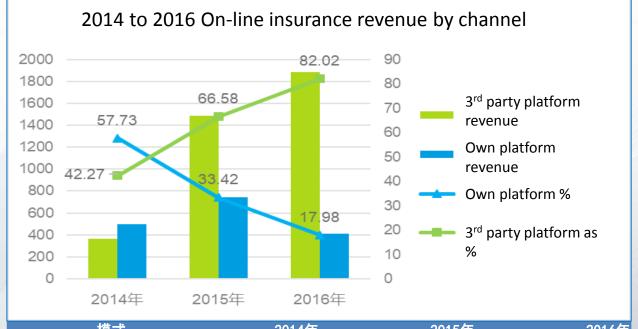

### OPERATING MODELS - ONLINE INSURANCE

Sales through 3<sup>rd</sup> party channels on the rise

ACTUARIA SOCIETY PHILIPPINES

| 模式                                                                         | 2014年   | 2015年    | 2016年    |
|----------------------------------------------------------------------------|---------|----------|----------|
| Revenue from own platform (100 million CNY)                                | 495. 86 | 746. 66  | 413. 45  |
| Revenue from own platform as % of total from all sources                   | 57. 73  | 33. 42   | 17. 98   |
| Revenue from 3 <sup>rd</sup> party platform (100 million CNY)              | 363. 11 | 1487. 29 | 1885. 75 |
| Revenue from 3 <sup>rd</sup> party platform as % of total from all sources | 42. 27  | 66. 58   | 82. 02   |