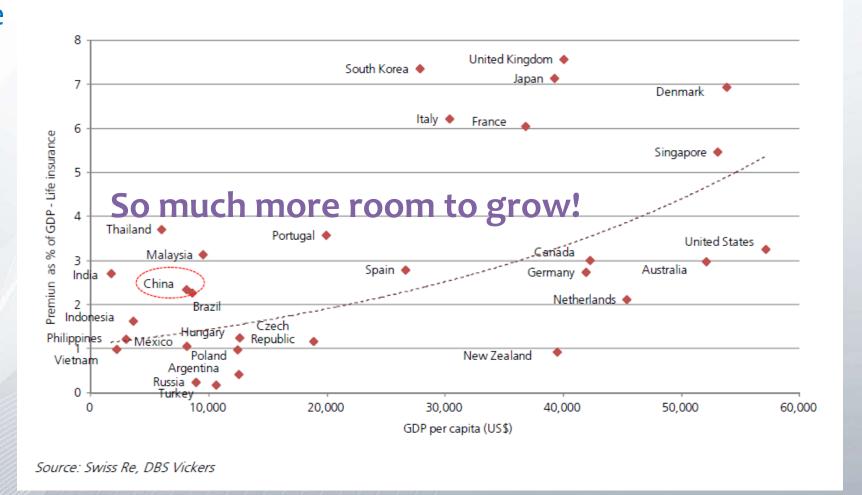

# CHINA INSURANCE MARKET NOW 3RD LARGEST IN THE WORLD

- Relatively supportive regulatory environment
- Massively underserved middle class
- Rising awareness of the need for protection and savings

Figure 1: Life insurance penetration rate by major markets