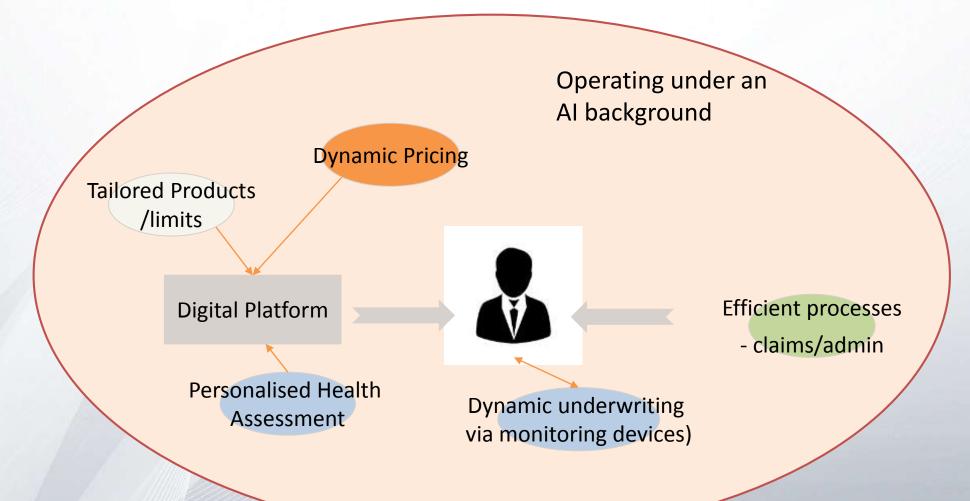

Fully online platform from distribution to servicing supported by extensive use of AI in the background

Hong Kang Life

#### **Next Steps**

- ► Current study focused only on those who already had CI. Results not meaningful but more for model building exercise
- On-going longitudinal study will produce useful information but will take time tracking insureds from underwriting to claims.
- ➤ A pre-lude to dynamic pricing, personalised underwriting, personalised medical examination limits and personalised offers