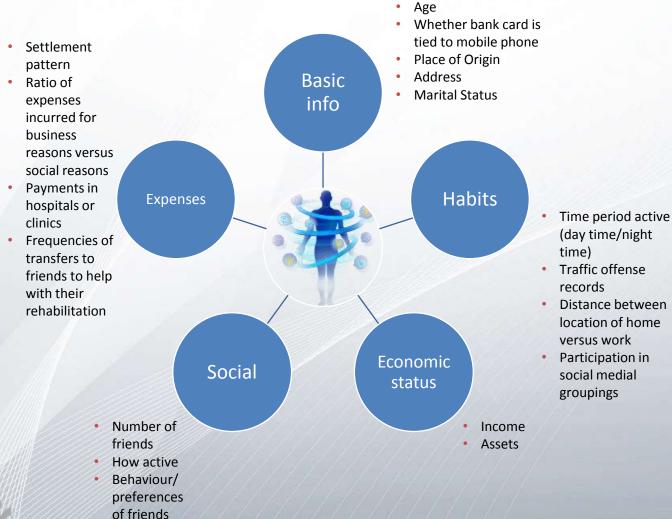

#### Critical Illness

#### Reinsurer

Customers with No Claims to-date

Customers who have claimed

3<sup>rd</sup> party data company

Encryption Data matching

From thousands of data points to selecting just 10 factors which matters

#### Critical Illness

Payment in Cancer Centres: Very high co-relation

Income+Assets Low Medium High

† † †
Incidence Medium High Low

Period Active Night time Morning
Incidence Low High

Distance between home and work location longer, lower incidence

Place of Origin/Current Address: incidence in order of severity (most to least)

Same province different city > Different province> Same city

#### **Next Steps**

- ► Current study focused only on those who already had CI. Results not meaningful but more for model building exercise
- On-going longitudinal study will produce useful information but will take time tracking insureds from underwriting to claims.
- ➤ A pre-lude to dynamic pricing, personalised underwriting, personalised medical examination limits and personalised offers